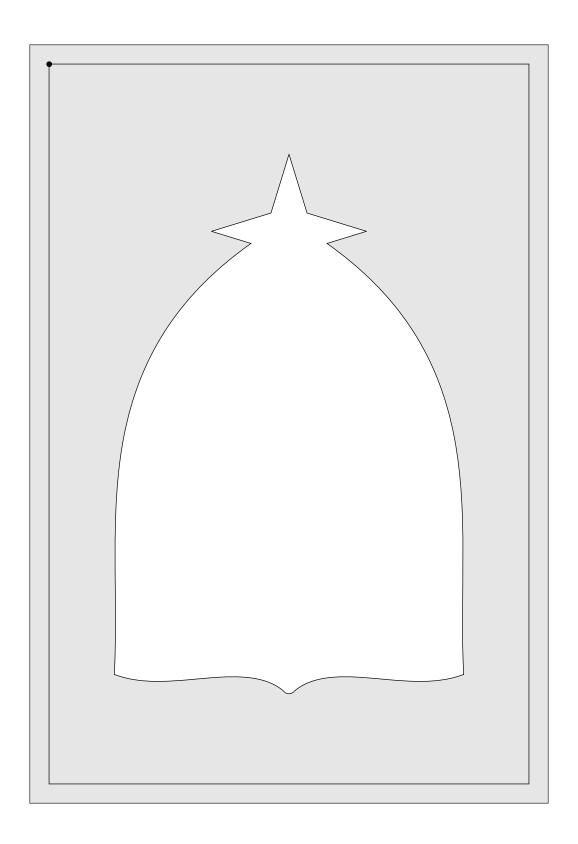

These boxes are to be used with the 2013 custome Christmas Ornaments sold on my blog. www.scrollsawworkshop.blogspot.com

| Ribbon     |            |          |  |
|------------|------------|----------|--|
| 1/8" Thick | 1/8" Thick | Ribbon   |  |
|            |            |          |  |
|            |            |          |  |
|            |            |          |  |
|            |            |          |  |
|            |            |          |  |
|            |            |          |  |
|            |            |          |  |
|            |            |          |  |
|            | lop 1/     | 4" Thick |  |
|            |            |          |  |
|            |            |          |  |
|            |            |          |  |
|            |            |          |  |

## Ornamentation 1/4" Thick