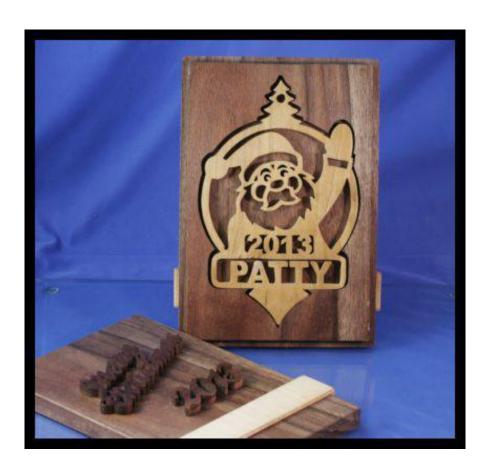

These boxes are to be used with the 2013 custome Christmas Ornaments sold on my blog. www.scrollsawworkshop.blogspot.com

| Ribbon     |            |          |  |
|------------|------------|----------|--|
| 1/8" Thick | 1/8" Thick | Ribbon   |  |
|            |            |          |  |
|            |            |          |  |
|            |            |          |  |
|            |            |          |  |
|            |            |          |  |
|            |            |          |  |
|            |            |          |  |
|            |            |          |  |
|            | lop 1/     | 4" Thick |  |
|            |            |          |  |
|            |            |          |  |
|            |            |          |  |
|            |            |          |  |