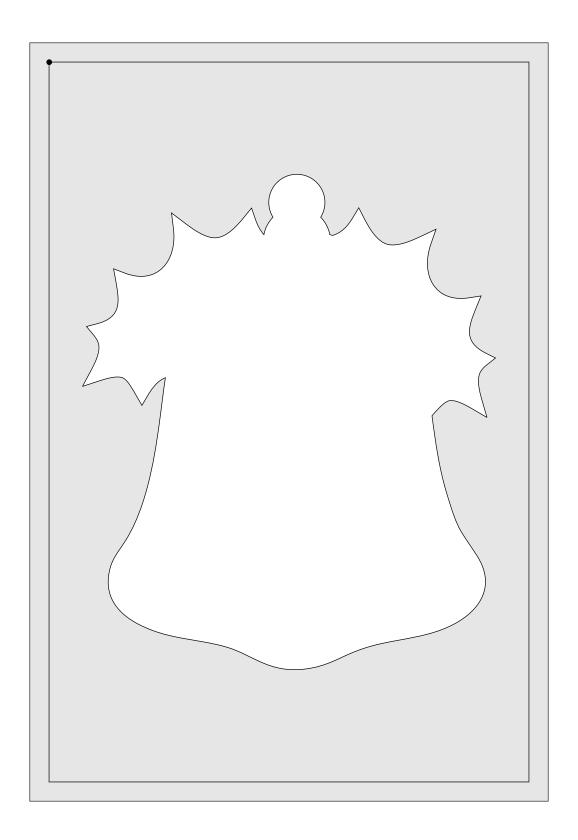

These boxes are to be used with the 2013 custome Christmas Ornaments sold on my blog. www.scrollsawworkshop.blogspot.com

| Ribbon     |            |          |  |
|------------|------------|----------|--|
| 1/8" Thick | 1/8" Thick | Ribbon   |  |
|            |            |          |  |
|            |            |          |  |
|            |            |          |  |
|            |            |          |  |
|            |            |          |  |
|            |            |          |  |
|            |            |          |  |
|            |            |          |  |
|            | lop 1/     | 4" Thick |  |
|            |            |          |  |
|            |            |          |  |
|            |            |          |  |
|            |            |          |  |

## Ornamentation 1/4" Thick