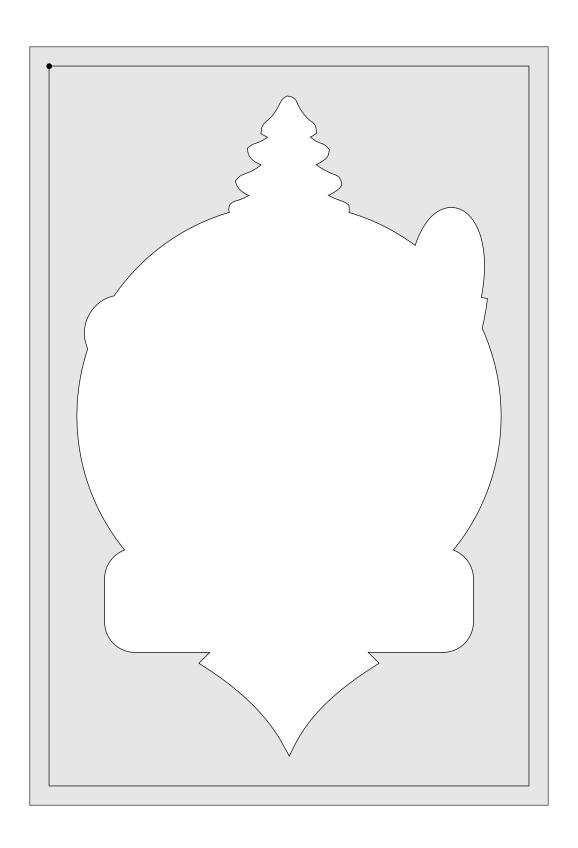

These boxes are to be used with the 2013 custome Christmas Ornaments sold on my blog. www.scrollsawworkshop.blogspot.com

| Ribbon     |            |          |  |
|------------|------------|----------|--|
| 1/8" Thick | 1/8" Thick | Ribbon   |  |
|            |            |          |  |
|            |            |          |  |
|            |            |          |  |
|            |            |          |  |
|            |            |          |  |
|            |            |          |  |
|            |            |          |  |
|            |            |          |  |
|            | lop 1/     | 4" Thick |  |
|            |            |          |  |
|            |            |          |  |
|            |            |          |  |
|            |            |          |  |

## Ornamentation 1/4" Thick