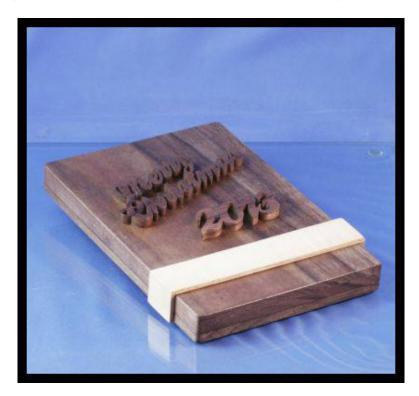

These boxes are to be used with the 2013 custome Christmas Ornaments sold on my blog. www.scrollsawworkshop.blogspot.com

| Ribbon     |            |          |  |
|------------|------------|----------|--|
| 1/8" Thick | 1/8" Thick | Ribbon   |  |
|            |            |          |  |
|            |            |          |  |
|            |            |          |  |
|            |            |          |  |
|            |            |          |  |
|            |            |          |  |
|            |            |          |  |
|            |            |          |  |
|            | lop 1/     | 4" Thick |  |
|            |            |          |  |
|            |            |          |  |
|            |            |          |  |
|            |            |          |  |