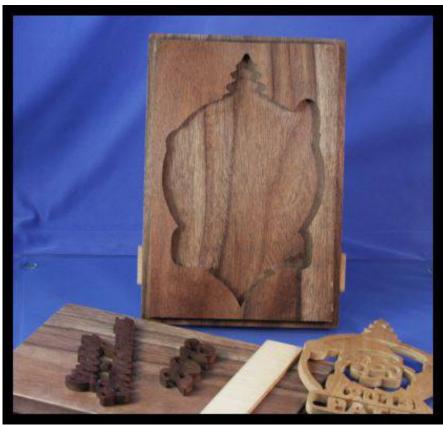

These boxes are to be used with the 2013 custome Christmas Ornaments sold on my blog. www.scrollsawworkshop.blogspot.com

| Ribbon     |            |          |  |
|------------|------------|----------|--|
| 1/8" Thick | 1/8" Thick | Ribbon   |  |
|            |            |          |  |
|            |            |          |  |
|            |            |          |  |
|            |            |          |  |
|            |            |          |  |
|            |            |          |  |
|            |            |          |  |
|            |            |          |  |
|            | lop 1/     | 4" Thick |  |
|            |            |          |  |
|            |            |          |  |
|            |            |          |  |
|            |            |          |  |

## Ornamentation 1/4" Thick