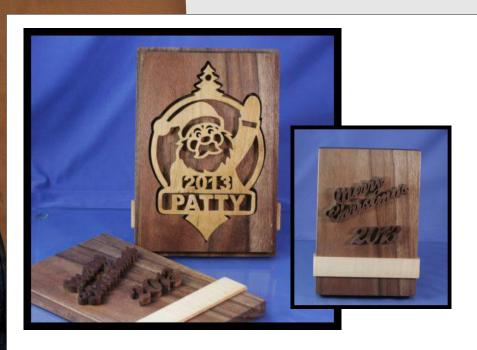

These boxes are to be used with the 2013 custome Christmas Ornaments sold on my blog. www.scrollsawworkshop.blogspot.com

| Ribbon     |            |          |  |
|------------|------------|----------|--|
| 1/8" Thick | 1/8" Thick | Ribbon   |  |
|            |            |          |  |
|            |            |          |  |
|            |            |          |  |
|            |            |          |  |
|            |            |          |  |
|            |            |          |  |
|            |            |          |  |
|            |            |          |  |
|            | lop 1/     | 4" Thick |  |
|            |            |          |  |
|            |            |          |  |
|            |            |          |  |
|            |            |          |  |