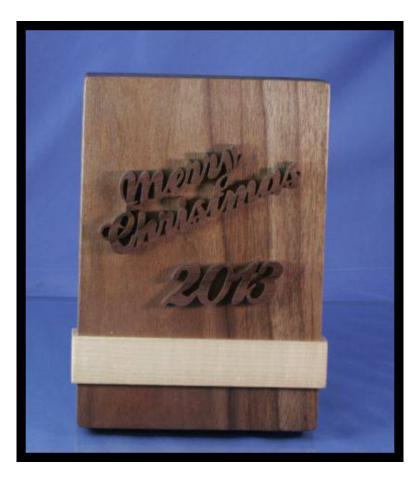

These boxes are to be used with the 2013 custome Christmas Ornaments sold on my blog. www.scrollsawworkshop.blogspot.com

| Ribbon     |            |          |  |
|------------|------------|----------|--|
| 1/8" Thick | 1/8" Thick | Ribbon   |  |
|            |            |          |  |
|            |            |          |  |
|            |            |          |  |
|            |            |          |  |
|            |            |          |  |
|            |            |          |  |
|            |            |          |  |
|            |            |          |  |
|            | lop 1/     | 4" Thick |  |
|            |            |          |  |
|            |            |          |  |
|            |            |          |  |
|            |            |          |  |